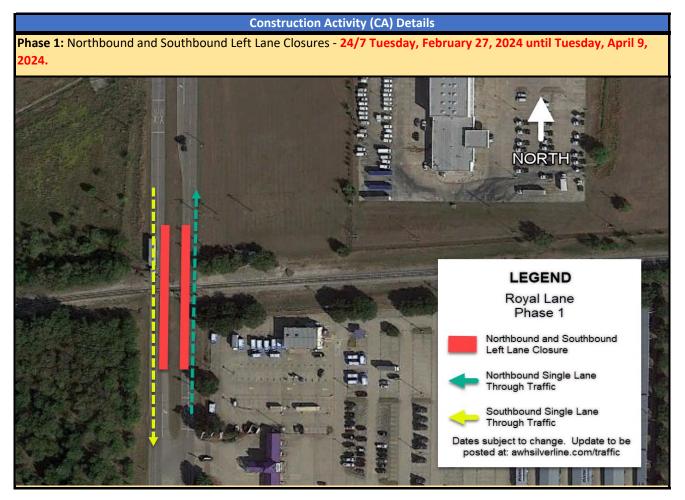

## AWH Silver Line Regional Rail Project Construction Activity (CA) Notification

| Construction Activity (CA) Details                                                                                                                                                            |                                                                                          |                                                                                     |                                                                                                   |
|-----------------------------------------------------------------------------------------------------------------------------------------------------------------------------------------------|------------------------------------------------------------------------------------------|-------------------------------------------------------------------------------------|---------------------------------------------------------------------------------------------------|
| Notification Date:                                                                                                                                                                            | Thursday, July 13, 2023                                                                  |                                                                                     | Note: Dates are subject to change                                                                 |
| Construction Activity<br>Start Date:                                                                                                                                                          | Tuesday, February 27, 2024                                                               | Construction Activity 7AM -7PM Weekdays<br>Work Time: 9AM - 7PM (Sat & Sun)         |                                                                                                   |
|                                                                                                                                                                                               | Contractor                                                                               | Information:                                                                        |                                                                                                   |
| Contractor:                                                                                                                                                                                   | Archer Western Herzog (AWH) and Subcontractors                                           |                                                                                     |                                                                                                   |
| Contractor Contact<br>Name:                                                                                                                                                                   | Marvin Jackson, AWH PI/CR Manager - 214,585,7308                                         |                                                                                     |                                                                                                   |
| Construction Activity<br>Location:                                                                                                                                                            | Koval Ln. at the DART Sliver Line Guideway Crossing                                      |                                                                                     |                                                                                                   |
| Address (If Applicable):                                                                                                                                                                      | N.A.                                                                                     | City, State Zip: Coppell, Texas                                                     |                                                                                                   |
| Scope of Construction Ac                                                                                                                                                                      | tivity                                                                                   | -                                                                                   |                                                                                                   |
| 2024.<br>- Phase 2: Northbound<br>21, 2024.                                                                                                                                                   | l and Southbound Right Lane Closur                                                       |                                                                                     | ruary 27, 2024 until Tuesday, April 9,<br>, April 10, 2024 until Tuesday, May                     |
| <ol> <li>Archer Western Herz</li> <li>Crews to mobilize on</li> <li>Crews to mobilize he<br/>delivery trucks, concret</li> <li>Crews to start constr<br/>etc.) on the Royal Ln. cr</li> </ol> | uction activities (track demolition, e<br>ossing<br>complete with the construction activ | orker, live-traffic, and p<br>ranes, drill rigs, excava<br>excavation, haul-off, co | pedestrian safety.<br>ators, fleet vehicles, dump trucks,<br>oncrete pours, roadway construction, |