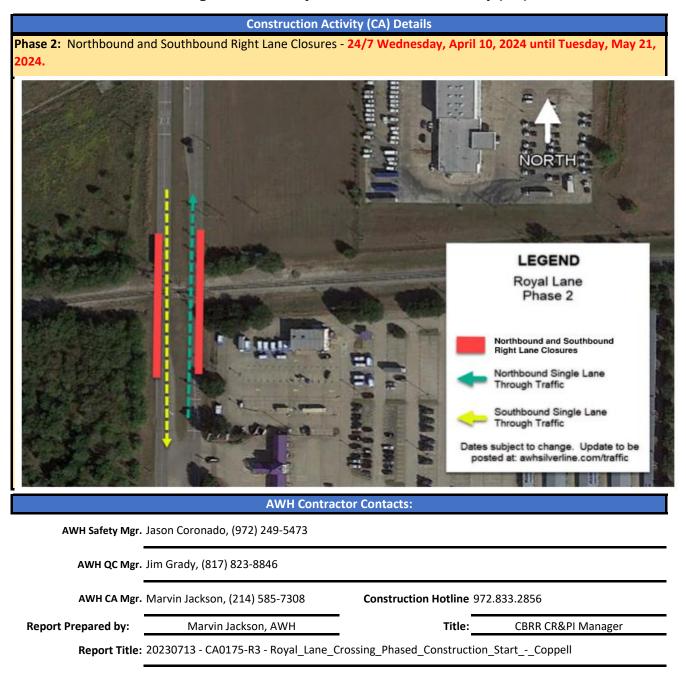

## AWH Silver Line Regional Rail Project Construction Activity (CA) Notification

| Construction Activity (CA) Details                                                                                                                                                            |                                                                                          |                                                                                     |                                                                                                   |
|-----------------------------------------------------------------------------------------------------------------------------------------------------------------------------------------------|------------------------------------------------------------------------------------------|-------------------------------------------------------------------------------------|---------------------------------------------------------------------------------------------------|
| Notification Date:                                                                                                                                                                            | Thursday, July 13, 2023                                                                  |                                                                                     | Note: Dates are subject to change                                                                 |
| Construction Activity<br>Start Date:                                                                                                                                                          | Tuesday, February 27, 2024                                                               | Construction Activity 7AM -7PM Weekdays<br>Work Time: 9AM - 7PM (Sat & Sun)         |                                                                                                   |
|                                                                                                                                                                                               | Contractor                                                                               | Information:                                                                        |                                                                                                   |
| Contractor:                                                                                                                                                                                   | Archer Western Herzog (AWH) and Subcontractors                                           |                                                                                     |                                                                                                   |
| Contractor Contact<br>Name:                                                                                                                                                                   | Marvin Jackson, AWH PI/CR Manager - 214,585,7308                                         |                                                                                     |                                                                                                   |
| Construction Activity<br>Location:                                                                                                                                                            | Koval Ln. at the DART Sliver Line Guideway Crossing                                      |                                                                                     |                                                                                                   |
| Address (If Applicable):                                                                                                                                                                      | N.A.                                                                                     | City, State Zip: Coppell, Texas                                                     |                                                                                                   |
| Scope of Construction Ac                                                                                                                                                                      | tivity                                                                                   | -                                                                                   |                                                                                                   |
| 2024.<br>- Phase 2: Northbound<br>21, 2024.                                                                                                                                                   | l and Southbound Right Lane Closur                                                       |                                                                                     | ruary 27, 2024 until Tuesday, April 9,<br>, April 10, 2024 until Tuesday, May                     |
| <ol> <li>Archer Western Herz</li> <li>Crews to mobilize on</li> <li>Crews to mobilize he<br/>delivery trucks, concret</li> <li>Crews to start constr<br/>etc.) on the Royal Ln. cr</li> </ol> | uction activities (track demolition, e<br>ossing<br>complete with the construction activ | orker, live-traffic, and p<br>ranes, drill rigs, excava<br>excavation, haul-off, co | pedestrian safety.<br>ators, fleet vehicles, dump trucks,<br>oncrete pours, roadway construction, |