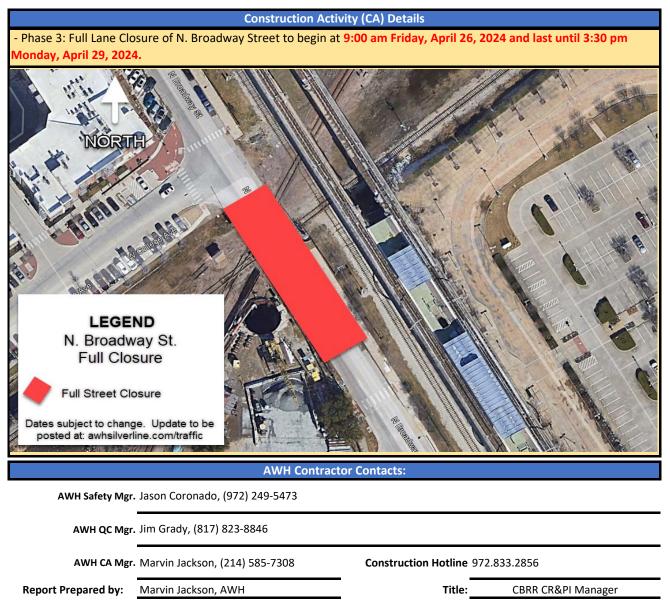

# AWH Silver Line Regional Rail Project Construction Activity (CA) Notification

| Construction Activity (CA) Details                                                                                                                                                                                                                       |                          |                                                                          |
|----------------------------------------------------------------------------------------------------------------------------------------------------------------------------------------------------------------------------------------------------------|--------------------------|--------------------------------------------------------------------------|
| Construction Activity                                                                                                                                                                                                                                    | Friday, April 26, 2024   | Construction Activity 6AM -8PM Weekdays                                  |
| Start Date:                                                                                                                                                                                                                                              |                          | Work Time: <u>8AM - 8PM (Sat &amp; Sun)</u>                              |
| Contractor Information:                                                                                                                                                                                                                                  |                          |                                                                          |
| Contractor   Contact:                                                                                                                                                                                                                                    | Archer Western Herzog (A | AWH)   Marvin Jackson, AWH PI/CR Manager                                 |
| Construction Activity<br>N. Broadway Street, at the DART Silver Line Guideway Crossing<br>Location:                                                                                                                                                      |                          |                                                                          |
| Address (If Applicable):                                                                                                                                                                                                                                 | N.A.                     | City, State Zip: Carrollton, Texas                                       |
| Scope of Construction Activity:                                                                                                                                                                                                                          |                          |                                                                          |
| CONSTRUCTION SEQUENCE SUMMARY:                                                                                                                                                                                                                           |                          |                                                                          |
| Archer Western Herzog                                                                                                                                                                                                                                    | and subcontractors ("Cre | ws") to start a full closure of N. Broadway Street in Carrollton, Texas. |
| CONSTRUCTION SCHED                                                                                                                                                                                                                                       | ULE:                     |                                                                          |
| - Phase 0: Full Closure Monday, February 5, 2024 at 6:00 am until 3:00 pm. COMPLETE                                                                                                                                                                      |                          |                                                                          |
| - Phase 1: <u>Tuesday, February 13, 2024 – Tuesday, April 16, 2024</u> 24/7 northbound right lane closure for drainage and                                                                                                                               |                          |                                                                          |
| roadway construction. COMPLETE                                                                                                                                                                                                                           |                          |                                                                          |
| <ul> <li>Phase 2: <u>Tuesday, April 16, 2024 – Tuesday, May 7, 2024</u> 24/7 southbound left lane closure.</li> <li>Phase 3: Full Lane Closure of N. Broadway Street to begin at <u>9:00 am Friday, April 26, 2024 and last until 3:30 pm</u></li> </ul> |                          |                                                                          |
| Monday, April 29, 2024.                                                                                                                                                                                                                                  |                          |                                                                          |
| the contractor will maintain street sweeping required through-out the scope of their work.<br>Phase 2: <b>Tuesday, April 16, 2024 – Tuesday, May 7, 2024</b> 24/7 Soutbound left lane closure.                                                           |                          |                                                                          |
| NORT                                                                                                                                                                                                                                                     |                          |                                                                          |
|                                                                                                                                                                                                                                                          |                          |                                                                          |
| N. Broadw<br>Southbound                                                                                                                                                                                                                                  | ay St.<br>Closure        |                                                                          |
| Southbound Le<br>Closure                                                                                                                                                                                                                                 | eft Lane                 |                                                                          |
| Northbound Tro<br>Lanes                                                                                                                                                                                                                                  | ough Traffic             |                                                                          |
| Dates subject to change<br>posted at: awhsilverli                                                                                                                                                                                                        |                          |                                                                          |