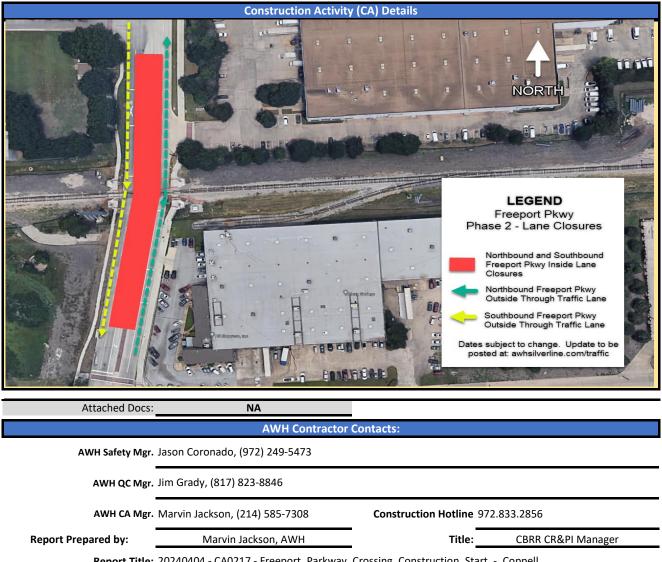

## AWH Silver Line Perional Pail Project Construction Activity (CA) Notification

| Construction Activity (CA) Details                                                                                                                                                                             |                                       |                                                                             |
|----------------------------------------------------------------------------------------------------------------------------------------------------------------------------------------------------------------|---------------------------------------|-----------------------------------------------------------------------------|
| Notification Date:                                                                                                                                                                                             | Friday, April 5, 2024                 | NOTE: Dates are subject to change                                           |
| Construction Activity Start<br>Date:                                                                                                                                                                           | Ivionday, April 8, 2024               | Construction Activity 7AM -7PM Weekdays<br>Work Time: 9AM - 7PM (Sat & Sun) |
| Contractor Information:                                                                                                                                                                                        |                                       |                                                                             |
| Contractor   Contact                                                                                                                                                                                           | Archer Western Herzog (AW             | /H)   Marvin Jackson, AWH PI/CR Manager                                     |
| Construction Activity<br>Location:                                                                                                                                                                             | Freedori Parkway at the DA            | RT Silver Line Guideway Crossing                                            |
| Address (If Applicable):                                                                                                                                                                                       | N.A.                                  | City, State Zip: Coppell, Texas                                             |
| Scope of Construction Activity:                                                                                                                                                                                |                                       |                                                                             |
| CONSTRUCTION SEQUENCE                                                                                                                                                                                          |                                       |                                                                             |
| Archer Western Herzog ("AW                                                                                                                                                                                     |                                       | reeport Parkway crossing on Monday, April 8, 2024. The work is to           |
| be done in 3-Phases.                                                                                                                                                                                           |                                       |                                                                             |
| CONSTRUCTION PHASE SEQU                                                                                                                                                                                        | JENCE SCHEDULE:                       |                                                                             |
| - Phase 1: Northbound and S                                                                                                                                                                                    | Southbound Right Lanes Clos           | ures - Monday, April 8, 2024 until Sunday April 21, 2024 (Single lane       |
| of through traffic to remain o                                                                                                                                                                                 | open to public).                      |                                                                             |
|                                                                                                                                                                                                                |                                       | res - Monday, April 22, 2024 until Sunday, April 28, 2024 (Single lane      |
| of through traffic to remain open to public).                                                                                                                                                                  |                                       |                                                                             |
| - Phase 1: Northbound and Southbound Right Lanes Closures - Monday, April 29, 2024 until Sunday, May 5, 2024 (Single lane                                                                                      |                                       |                                                                             |
| of through traffic to remain open to public).                                                                                                                                                                  |                                       |                                                                             |
|                                                                                                                                                                                                                |                                       |                                                                             |
| Once complete, crews to clean-up and prepare the area for follow-on activities. As part of the clean up activities, the contractor will maintain street sweeping required through-out the scope of their work. |                                       |                                                                             |
| contractor will maintain stree                                                                                                                                                                                 | et sweeping required through          | n-out the scope of their work.                                              |
|                                                                                                                                                                                                                |                                       | NORTH                                                                       |
|                                                                                                                                                                                                                | Color                                 | LEGEND<br>Freeport Pkwy<br>Phase 1 - Lane Closures                          |
|                                                                                                                                                                                                                | 2-                                    | Driveway Access to Remain<br>Open                                           |
|                                                                                                                                                                                                                | A-08                                  | Southbound Freeport Pkwy<br>Right Lane Closure                              |
|                                                                                                                                                                                                                |                                       | Northbound Freeport Pkwy<br>Right Lane Closure                              |
|                                                                                                                                                                                                                |                                       | Northbound Freeport Pkwy Left Lane Through Traffic                          |
|                                                                                                                                                                                                                |                                       | Southbound Freeport Pkwy Left Lane Through Traffic                          |
|                                                                                                                                                                                                                | S S S S S S S S S S S S S S S S S S S | Dates subject to change. Update to be posted at: awhsilverline.com/traffic  |
|                                                                                                                                                                                                                | C BARA                                | EANDINE CONTRACTOR                                                          |